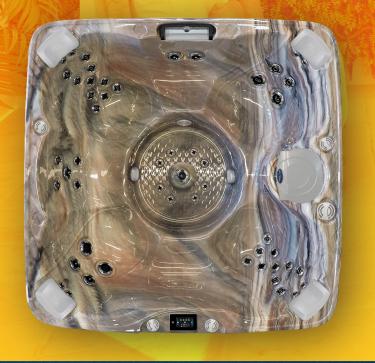

## **EC-751BX TROPICAL X™**

7ft bench | 51 jets | 6 seat

The EC-751BX offers a roomy 7-foot design with luxurious features, perfect for those who want a comfortable and relaxing experience. Its open seating layout is ideal for socializing with friends.

## **STANDARD FEATURES**

- Dimensions: 84" x 84" x 401/2"
- Deluxe Acrylic Colors
- 3 x 6.0 BHP Eliminator High Performance Pump
- Operating Voltage 240v
- 51 Vector X Jets
- · Dome Jet w/ Valve
- LED Waterfall

- · Y-Pillows (4)
- · Orion Air Venturi Valves
- Molded LED Filter Lid
- 75 Sq. Ft. Ultrawier Filter System
- Perimeter LED Spa Lighting
- Gecko in.k1001 Control Panel
- Thermo-Shield  $\$ Side Panel and Thermo-Layer Floor
- WhisperHot™ 5.5kW Titanium Heater
- Pure Silk Ozone w/ Mazzei Injector and Mixing Chamber
- Pressure Treated Cabinet Frame
- ELITE PLUS™ Cabinets (Grey, Mocha, Lime Oak)
- ELITE III™ LED Corners w/ Brushed Steel Accents
- 4" to 2.5" Cal Armor Spa Cover (Dark Brown, Grey, Black)