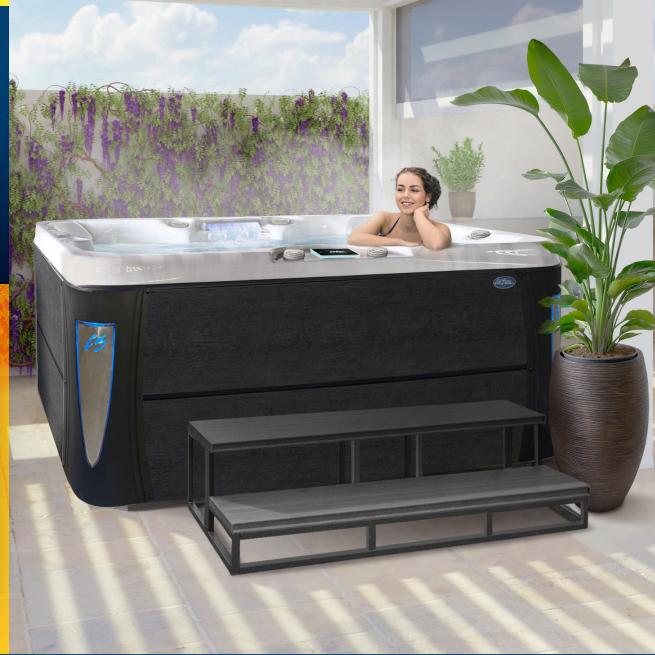

## **EC-751BX TROPICAL X™**

7ft bench | 51 jets | 6 seat

The EC-751BX offers a roomy 7-foot design with luxurious features, perfect for those who want a comfortable and relaxing experience. Its open seating layout is ideal for socializing with friends.